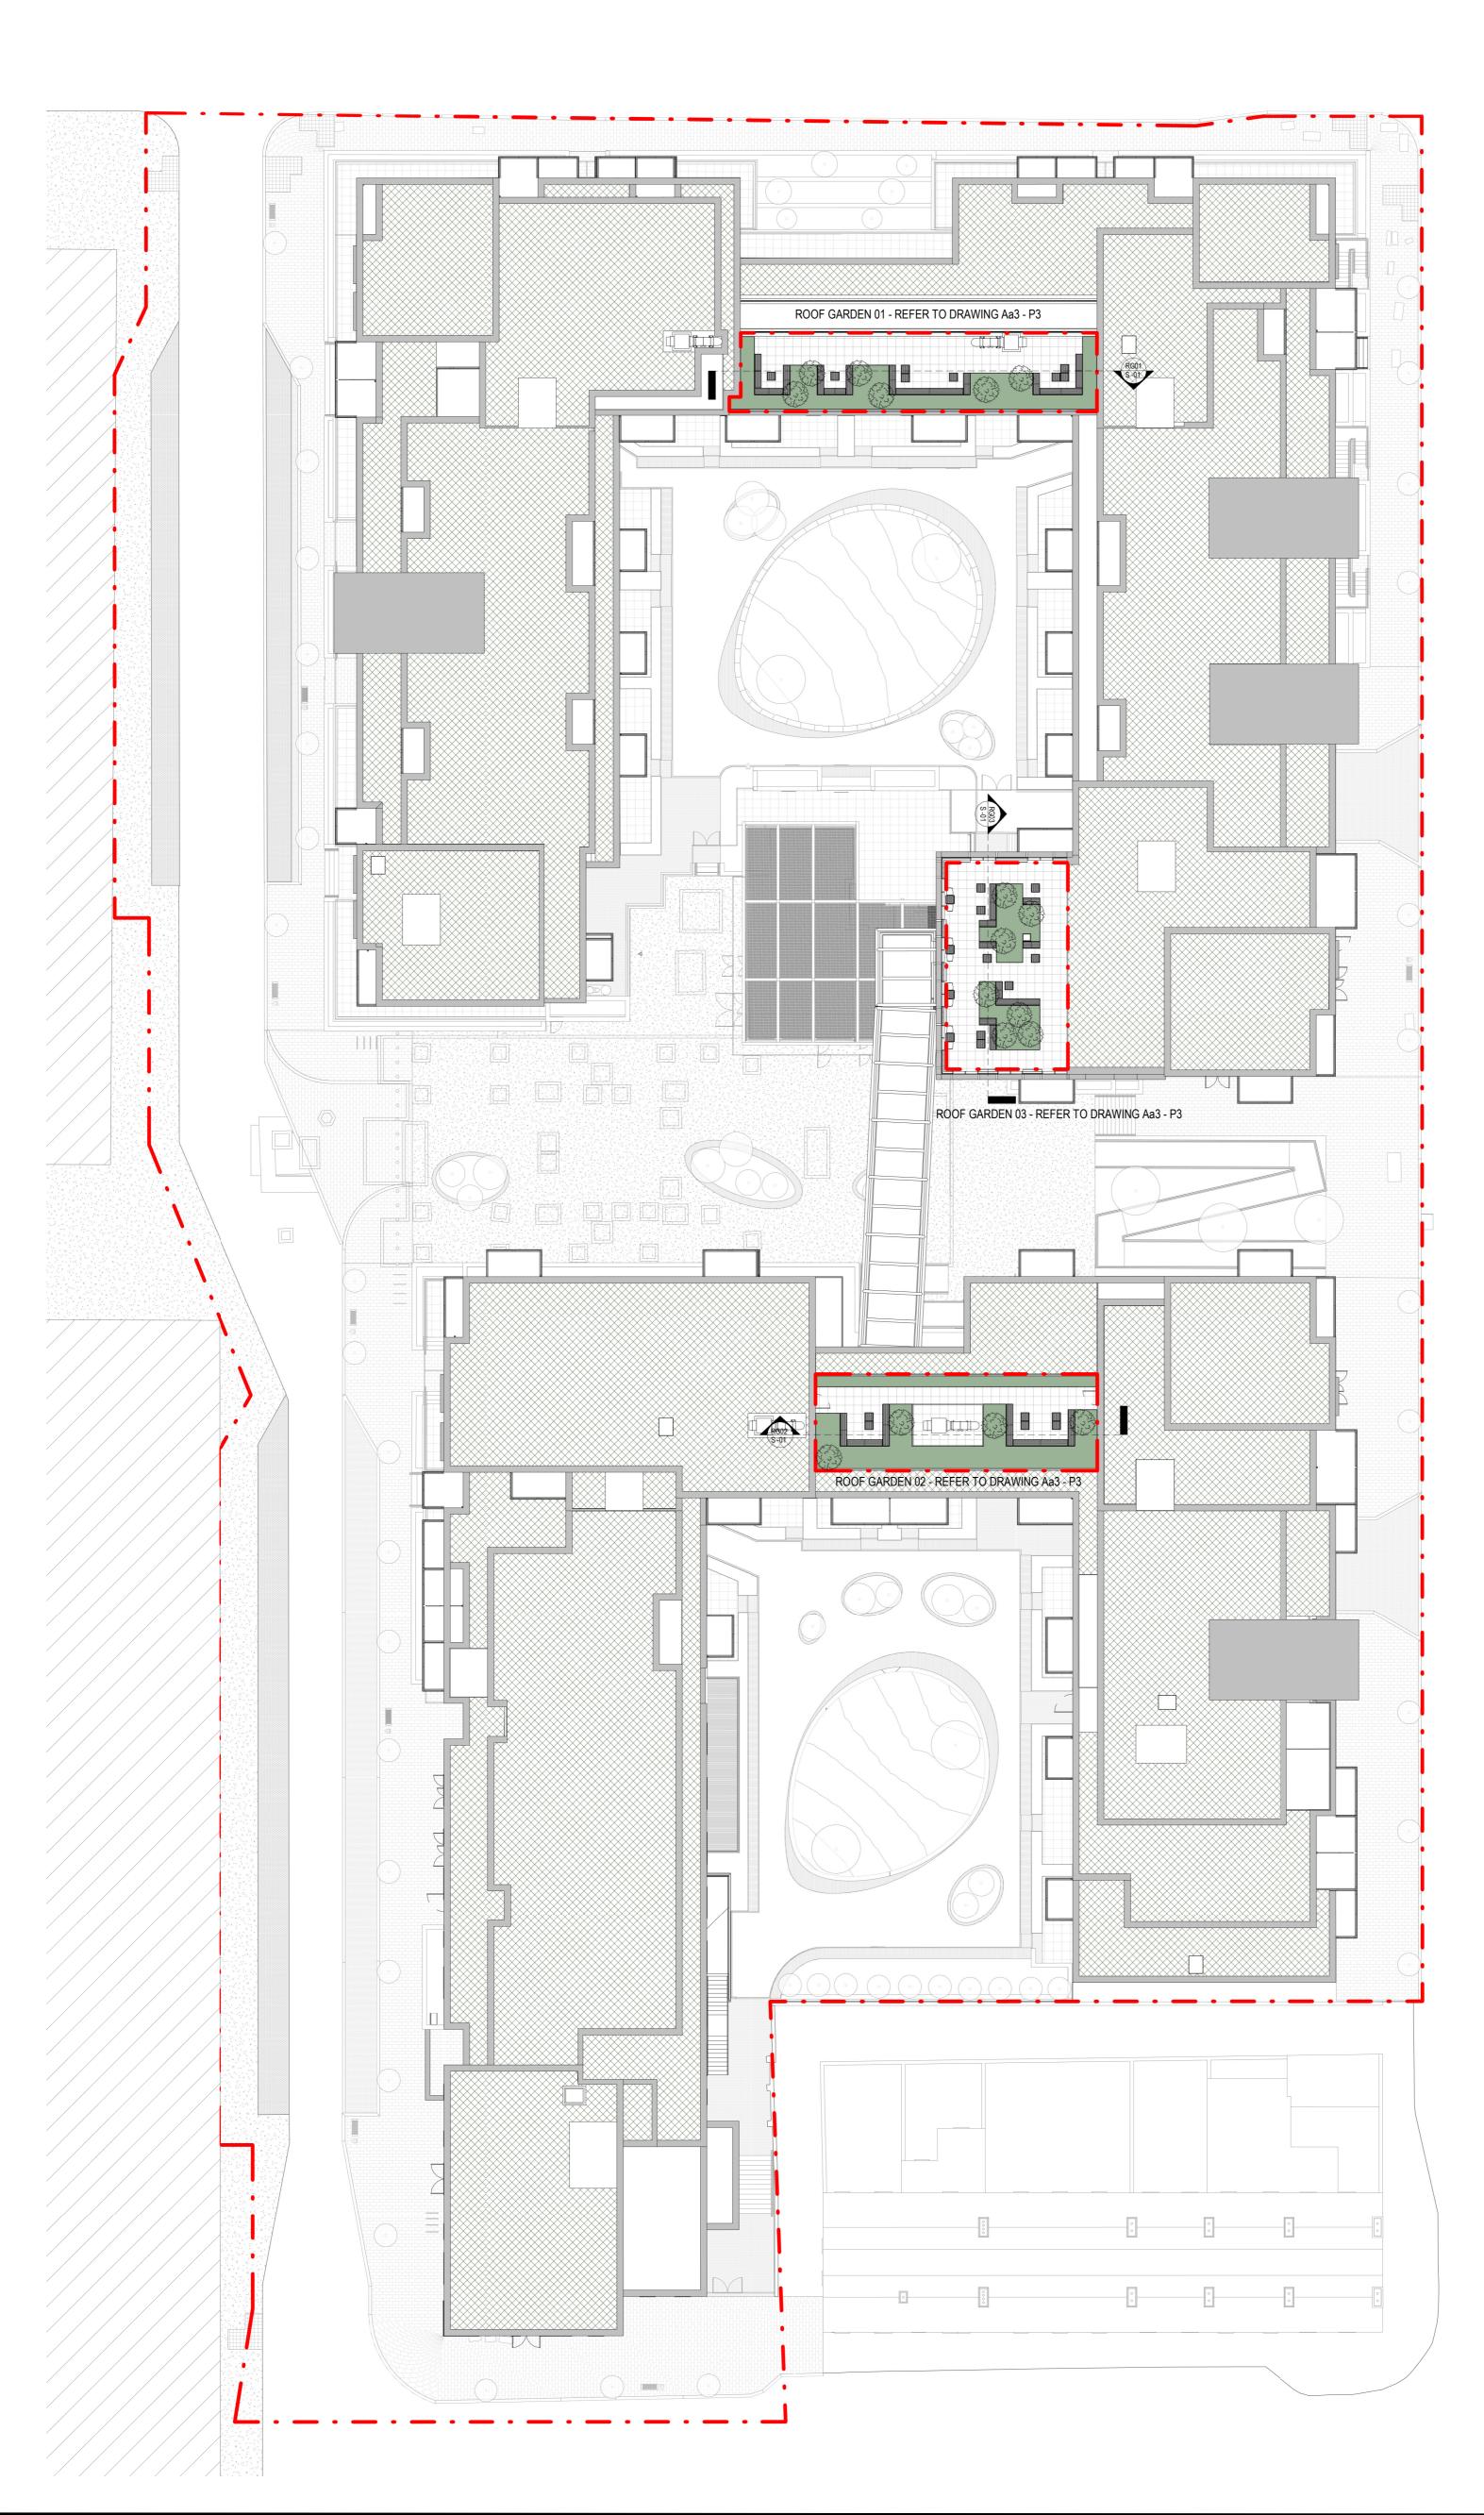

## LEGEND

HARDSCAPE (REFER TO LANDSCAPE REPORT FOR ADDITIONAL DETAILS)

L.O.W LIMIT OF WORKS

ROOF GARDEN PAVING

TABLE UNIT

GLAZED SCREEN

SEATING UNIT

SOFTSCAPE (REFER TO LANDSCAPE REPORT FOR ADDITIONAL DETAILS)

SHRUB PLANTING (REFER TO LANDSCAPE DESIGN REPORT)

TREE SPECIES (ALL TREE SPECIES TO BE AGREED WITH DUBLIN CITY COUNCIL PRIOR TO COMMENCEMENT OF DEVELOPMENT

ROOF GARDEN TREE, PSM = PRUNUS SERRULA MULTI-STEMMED

Job No. 98z9a

Dwg No. Aa2 P 2

Scale 1: 250 ©

REVISIONS:

98z9a Drawings LANDSCAPE ROOF PLAN

Aa2 P 2 Date JULY 2019

1: 250 @ A1 Drawn by MM

RGRE Checked by JM

REVISIONS
01 LANDSCAPE AMENDMENTS MARCH '19

REFERENCE: THIS DRAWING IS NOT

FOR CONSTRUCTION

JOB DESCRIPTION: RESIDENTIAL DEVELOPMENT FOR PLANNING

Site CITY BLOCK 2 SPENCER PLACE NORTH
Project SPENCER PLACE NORTH DEVELOPMENT
Title LANDSCAPE DESIGN: PROPOSALS
Notes SHD SUBMISSION